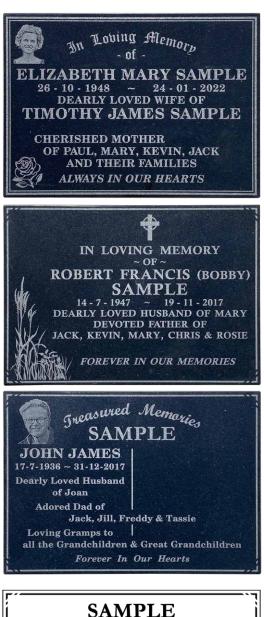

# 380mm x 280mm x 10mm PREMIUM BLACK GRANITE PLAQUE

## PRICE UNTIL 30/6/2023 \$495.00 inc GST INCLUDING:

- 10 lines of LASER engraved lettering Natural Finish.
- 1 LASER engraved clipart image
- Standard border line
- Installation to existing concrete base/beam as supplied by Cemetery Trust (fee for permission to erect plaque if applicable is NOT INCLUDED and is to paid directly by client).

#### **LASER Engraved photograph** \$77.00 inc GST per image